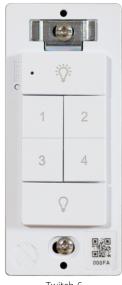

on On/Off/Dimmer (Twitch-2) and a 6-button On/Off/Dimmer/Scene Controller (Twitch-6). It is Decora style, gang-able and installs into a standard junction box. Twitch is compatible with Zigbee 3.0 and Daintree systems, making it a seamless addition to existing Smart Lighting ecosystems.

# **FEATURES**

Works with :: Daintree

- No batteries or battery maintenance
- Wiring with neutral is optional and simple
- Wireless switching, dimming & pre-configured scenes
- Zigbee compliant (network router)
- Daintree compliant
- Replacement Mode (pre-commissioning lighting control)
- Adaptiv Auto Commissioning technology (please inquire)
- Decora style (junction box, gang-able)
- LED indicator (button press, factory reset, connection status)
- 2 & 6 button keypads
- Implements 3-way functionality





Twitch-6

## **DIMENSIONS**

Height 104.6 mm / 4.12" Width 44.8 mm / 1.76" 32.0 mm / 1.26" Depth Weight 3.14 ounces / 89 g







### **SPECIFICATIONS**

**Operating Temperature** 0°C to 40°C

**Relative Humidity** Up to 75% Non-Condensing

Wireless 2.4GHz (ISM)

### WIRING INSTRUCTIONS

Twitch is pre-configured for installations without a neutral line in the junction box, making it ideal for most commercial and industrial spaces. If a neutral line is available, Twitch can be adapted in seconds. Simply remove the green sleeve to enable compatibility. This flexibility ensures easy installation and compliance in any setting.

### NO NEUTRAL (GROUND ONLY)

- 1 Connect GREEN lead to earth ground.
- Connect one BLACK lead to Line / Hot (in).
- 3 Connect other BLACK lead to Line / Hot (out, to