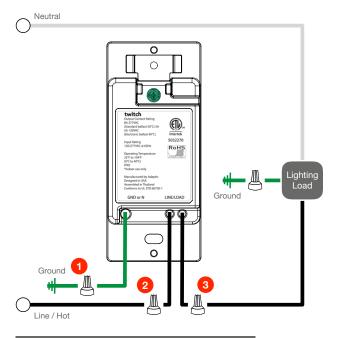

### WIRING INSTRUCTIONS

Twitch is pre-configured for installations without a neutral line in the junction box, making it ideal for most commercial and industrial spaces. If a neutral line is available, Twitch can be adapted in seconds. Simply remove the green sleeve to enable compatibility. This flexibility ensures easy installation and compliance in any setting.

### NO NEUTRAL (GROUND ONLY)

- 1 Connect GREEN lead to earth ground.
- Connect one BLACK lead to Line / Hot (in).
- 3 Connect other BLACK lead to Line / Hot (out, to Load).

#### **NEUTRAL AVAILABLE**

- 1 Remove green sleeve from GREEN lead, connect (now WHITE lead) to Neutral.
- 2 Connect one BLACK lead to Line / Hot (in).
- 3 Connect other BLACK lead to Line / Hot (out, to Load).
- 4 Connect earth ground in junction box to ground screw.