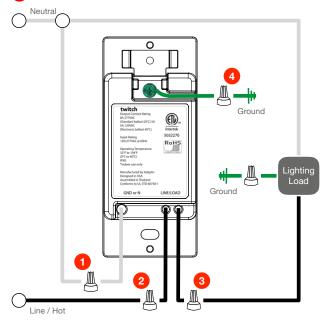

### WIRING INSTRUCTIONS

Twitch is pre-configured for installations without a neutral line in the junction box, making it ideal for most commercial and industrial spaces. If a neutral line is available, Twitch can be adapted in seconds. Simply remove the green sleeve to enable compatibility. This flexibility ensures easy installation and compliance in any setting.

### NO NEUTRAL (GROUND ONLY)

- 1 Connect GREEN lead to earth ground.
- Connect one BLACK lead to Line / Hot (in).
- 3 Connect other BLACK lead to Line / Hot (out, to Load).

#### **NEUTRAL AVAILABLE**

- 1 Remove green sleeve from GREEN lead, connect (now WHITE lead) to Neutral.
- 2 Connect one BLACK lead to Line / Hot (in).
- 3 Connect other BLACK lead to Line / Hot (out, to Load).
- 4 Connect earth ground in junction box to ground screw.