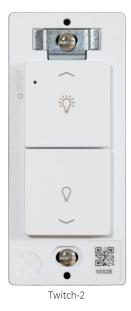

## **PRODUCT OVERVIEW**

The Adaptiv Twitch is a line powered (120-277 VAC, single phase) wireless wall switch for Smart Lighting. It does not use batteries and fully supports installations with or without a neutral line, making it the ideal wireless switch solution for the 75% of commercial / industrial space in the United States that lacks a neutral at the switch, as well as the 25% that have a neutral. It is available as a 2-button On/Off/Dimmer (Twitch-2) and a 6-button On/Off/Dimmer/Scene Controller (Twitch-6). It is Decora style, gang-able and installs into a standard junction box. Twitch is compatible with Zigbee 3.0 and Daintree systems, making it a seamless addition to existing Smart Lighting ecosystems.