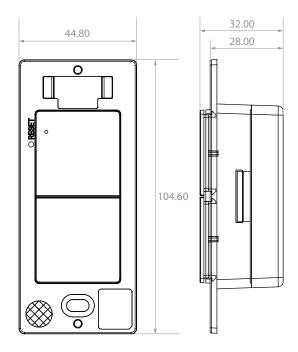

## **DIMENSIONS**

Height 104.6 mm / 4.12" Width 44.8 mm / 1.76" 32.0 mm / 1.26" Depth Weight 3.14 ounces / 89 g